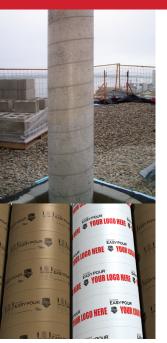

# **EASY POUR**

**Private Labeling** – Your logo available for maximum advertising and visibility on job sites

Caraustar® Easy Pour™ Weather Shield Concrete Forming Tubes – One of the most extensive production networks in the construction marketplace as well as one of the most extensive in all product lines!

### Perfect for columns, piers, pilings and footings.

Caraustar<sup>®</sup> is leading the way in the concrete construction industry — Combining innovative technology and knowledge-based engineering, all backed by Caraustar signature customer service.

Caraustar® Easy Pour™ Weather Shield concrete forming tubes are built to withstand the rigors of construction. Designed to hold the full hydrostatic pressure load of concrete in a single continuous pour\*, Caraustar® Easy Pour™ Weather Shield tubes have earned their mark as a "go to" standard for the most demanding construction projects.

#### **Tube Strength**

Handles extensive concrete vibrations

Full range of diameters – 6" to 60"

Recyclable

Arlington, TX

Private Labeling – Your logo available for maximum advertising and visibility on job sites – standard or custom lengths. Low upfront costs, reasonable minimums, and a variety of paper and ink color selections