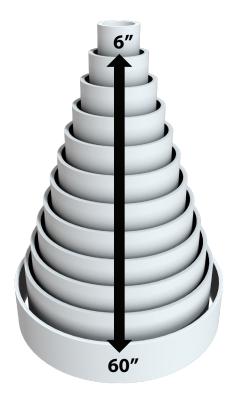

#### **Tube Strength**

Handles extensive concrete vibrations

Full range of diameters – 6" to 60"

Recyclable

Arlington, TX

Private Labeling – Your logo available for maximum advertising and visibility on job sites – standard or custom lengths. Low upfront costs, reasonable minimums, and a variety of paper and ink color selections